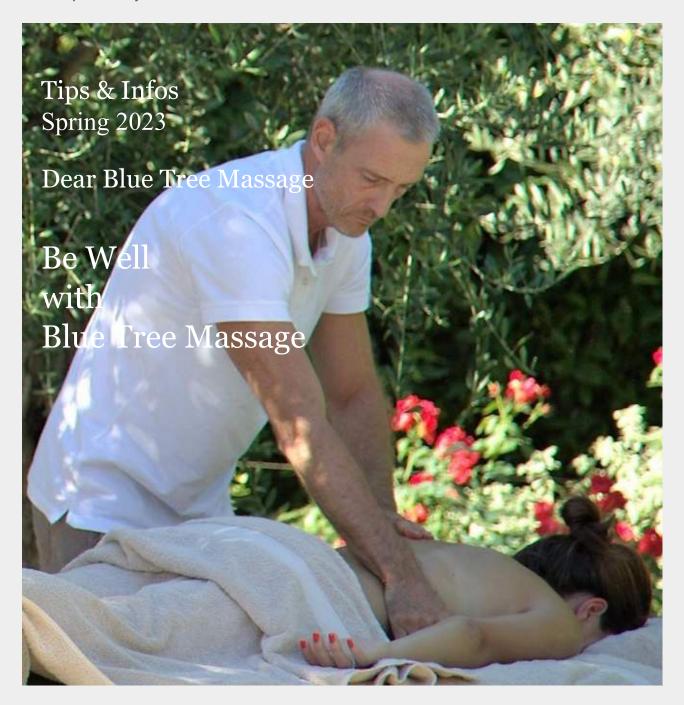

## Welcome to our latest newsletter.

It's spring, so improve your energy, vitality and strength with our special daily DO-IN routine.

Do you feel under the radar, do you have sore muscles, do you feel tired?

This self-massage from Shiatsu will help you recover your strength and energy.

Try it in the morning, as it is a good way to start the day.

# Let's go for a 10 minute session!

**Do it yourself:**Special daily DO-IN routine for energy and strength.