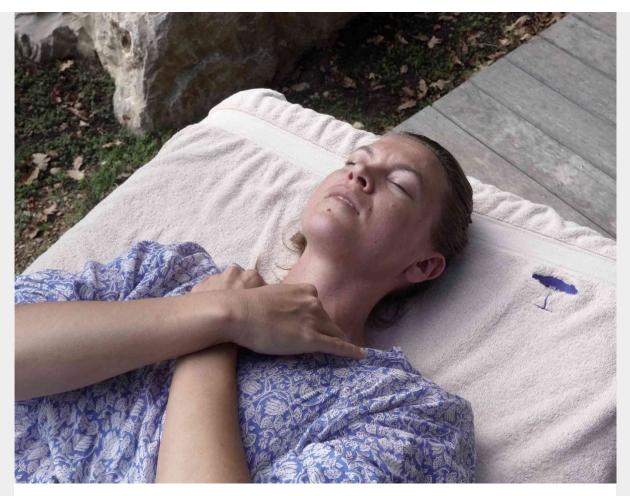

### About:

A lymphatic self-drainage session, explained step by step.

So learn how, with a few simple tips, you can help it to fulfil its role better.

And why not **perform lymphatic drainage yourself, by following the drainage session** that we'll describe for you, **step by step.** 