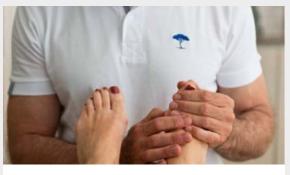

# About: Getting through winter in excellent shape!

**Do it yourself tips:**3 Chinese foot reflexology points to reduce fatigue.

Learn more

Learn more