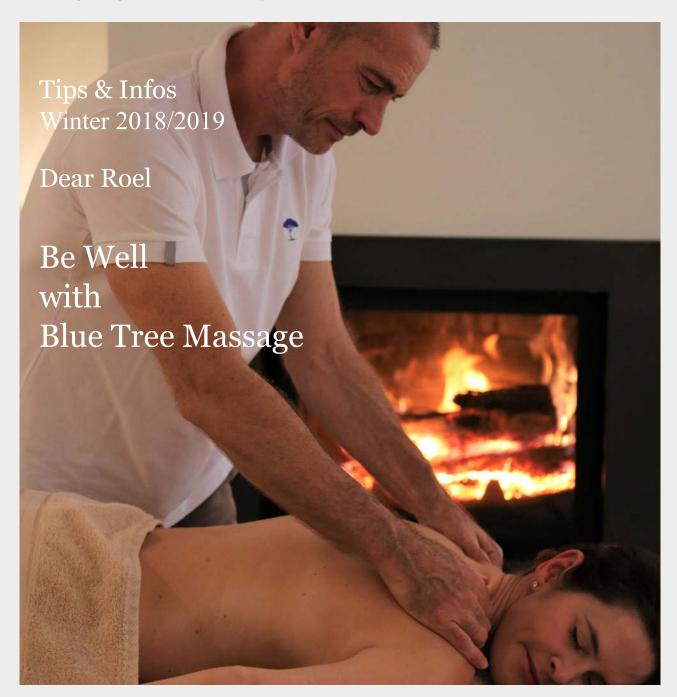

Welcome to our latest newsletter.

Discover some educational information and do it yourself tips concerning

# Getting through winter in excellent shape and how to reduce fatigue with 3 chinese foot reflexology points,

as well our latest news and offers.