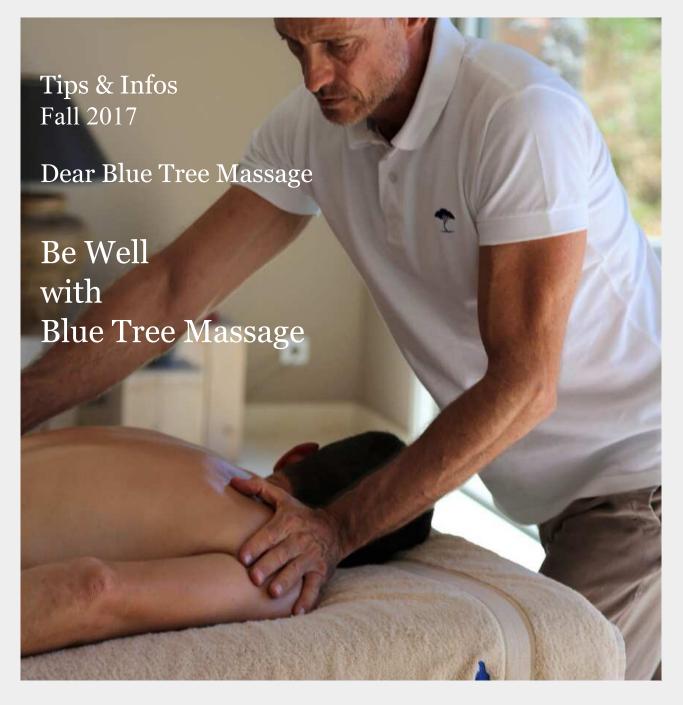

Be Well with Blue Tree Massage. Tips & Infos. For a Zen Fall View this email in your browser

## Welcome to our latest newsletter.

Discover some educational information and do it yourself tips concerning **How to find your zen moment and how to do exercices against back pain,** 

## as well our latest news.

About: How to find your zen moment

Learn more

**Do it yourself tips:** Stretch exercices against back pain

Learn more

News: Discover our latest news.

Learn more

You can join us at <u>06 51 36 93 65</u> or email us <u>info@bluetree-massage.com</u> thanks a lot.